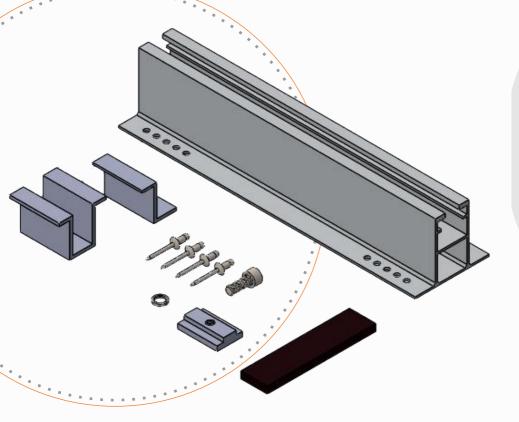

# End Clamp 30/35/40mm

Quick and Easy to Mount

Designed for 200 KMPH

Aluminum Grade 6036-T6

### Easy

.usy

for transport and inventory

#### Universal Clamps are suitable for landscape

NO Puncture at Sheet