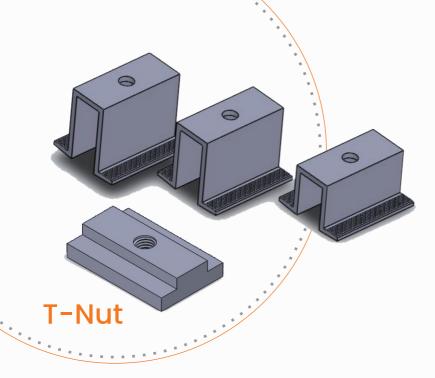

#### Universal Clamps are suitable for landscape

NO Puncture at Sheet

#### **Universal Clamps** are suitable for landscape

No Puncture at Sheet

#### Universal Clamps are suitable for landscape

NO Puncture at Sheet

A-87, Okhla Phase – II New Delhi, India Phone: +91-11-4353-6666 E-Mail: info@ornatesolar.com