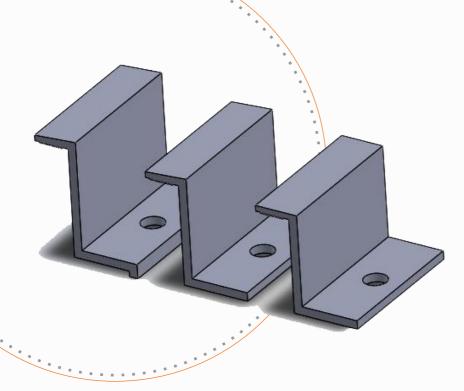

## Mid Clamp 30/35/40mm

Quick and Easy to Mount

Designed for 200 KMPH

Aluminum Grade 6036-T6

### Easy

for transport and inventory