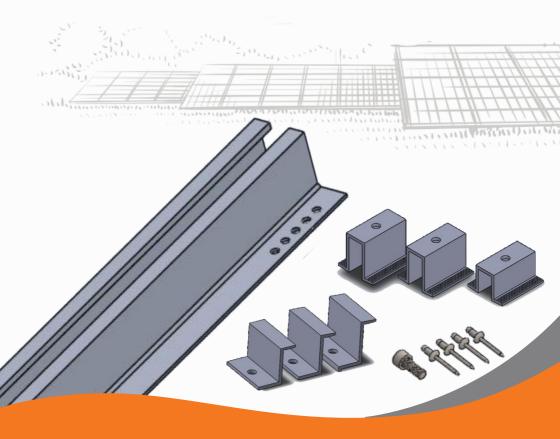

### Mini Rail 40mm with Accessories

Easy install in air gap 70 to 130mm

Suitable any trapezoidal riding sheet crest width

Available penetrating | non penetrating

Aluminum 6063-T6 grade

Optimised storage & compatible with all PV module

### Mini Rail 60mm with Accessories

Easy install in air gap 70 to 130mm

õ.

Suitable any trapezoidal riding sheet crest width

Available penetrating | non penetrating

Aluminum 6063-T6 grade

**Optimised** storage & compatible with all PV module

### Mini Rail 70mm with Accessories

Easy install in air gap 70 to 130mm

Suitable any trapezoidal riding sheet crest width

Available penetrating | non penetrating

Aluminum 6063-T6 grade

Optimised storage & compatible with all PV module

### Mini Rail 100mm with Accessories

Easy install in air gap 70 to 130mm

õ.

Suitable any trapezoidal riding sheet crest width

Available penetrating | non penetrating

Aluminum 6063-T6 grade

Optimised storage & compatible with all PV module