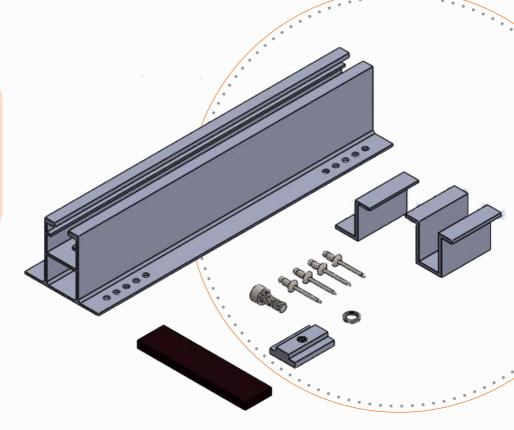

### **Double-C Rail** with Accessories

Designed for 200 KMPH

Aluminum Grade 6036-T6

#### Easy

for transport and inventory

#### **Universal Clamps** are suitable for landscape

No Puncture at Sheet