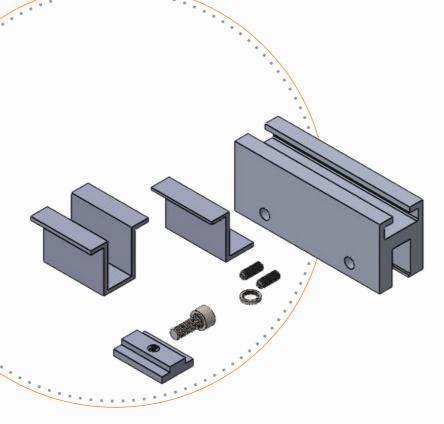

### **Double-C Rail** with Accessories

Designed for 200 KMPH

Aluminum Grade 6036-T6

#### Easy

for transport and inventory