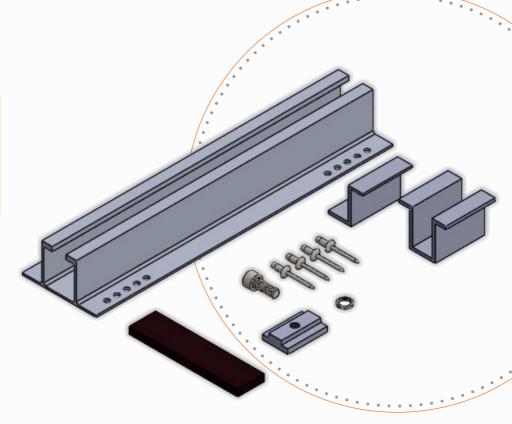

### **Double-C Rail** with Accessories

Length Varying from 1 to 6m

Air gap 140mm for heat dissi

### Wind speed

180KMPH will be with stand

Pull out test and FEA report