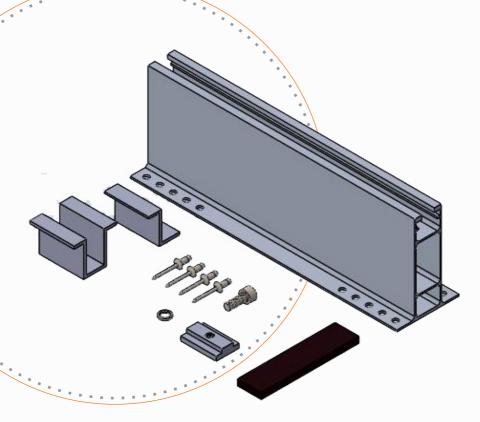

### **Double-C Rail** with Accessories

Length Varying from 1 to 6m

Air gap 140mm for heat dissi

### Wind speed

180KMPH will be with stand

Pull out test and FEA report