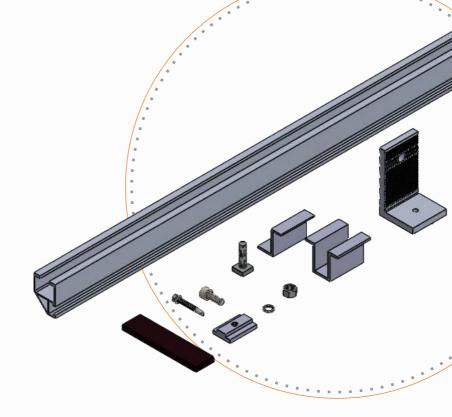

### **Double-C Rail** with Accessories

Length Varying from 1 to 6m

Air gap 140mm for heat dissi

### Wind speed

180KMPH will be with stand

Pull out test and FEA report