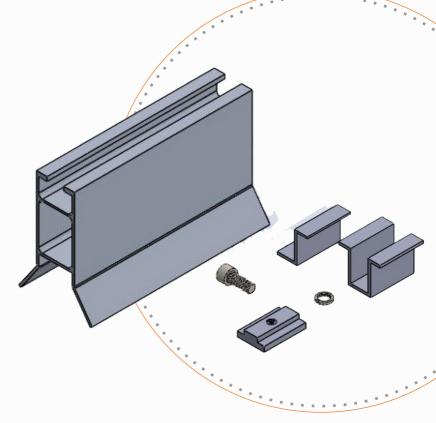

### **Double-C Rail** with Accessories

Length Varying from 1 to 6m

Air gap 140mm for heat dissi

### Wind speed

180KMPH will be with stand

Pull out test and FEA report